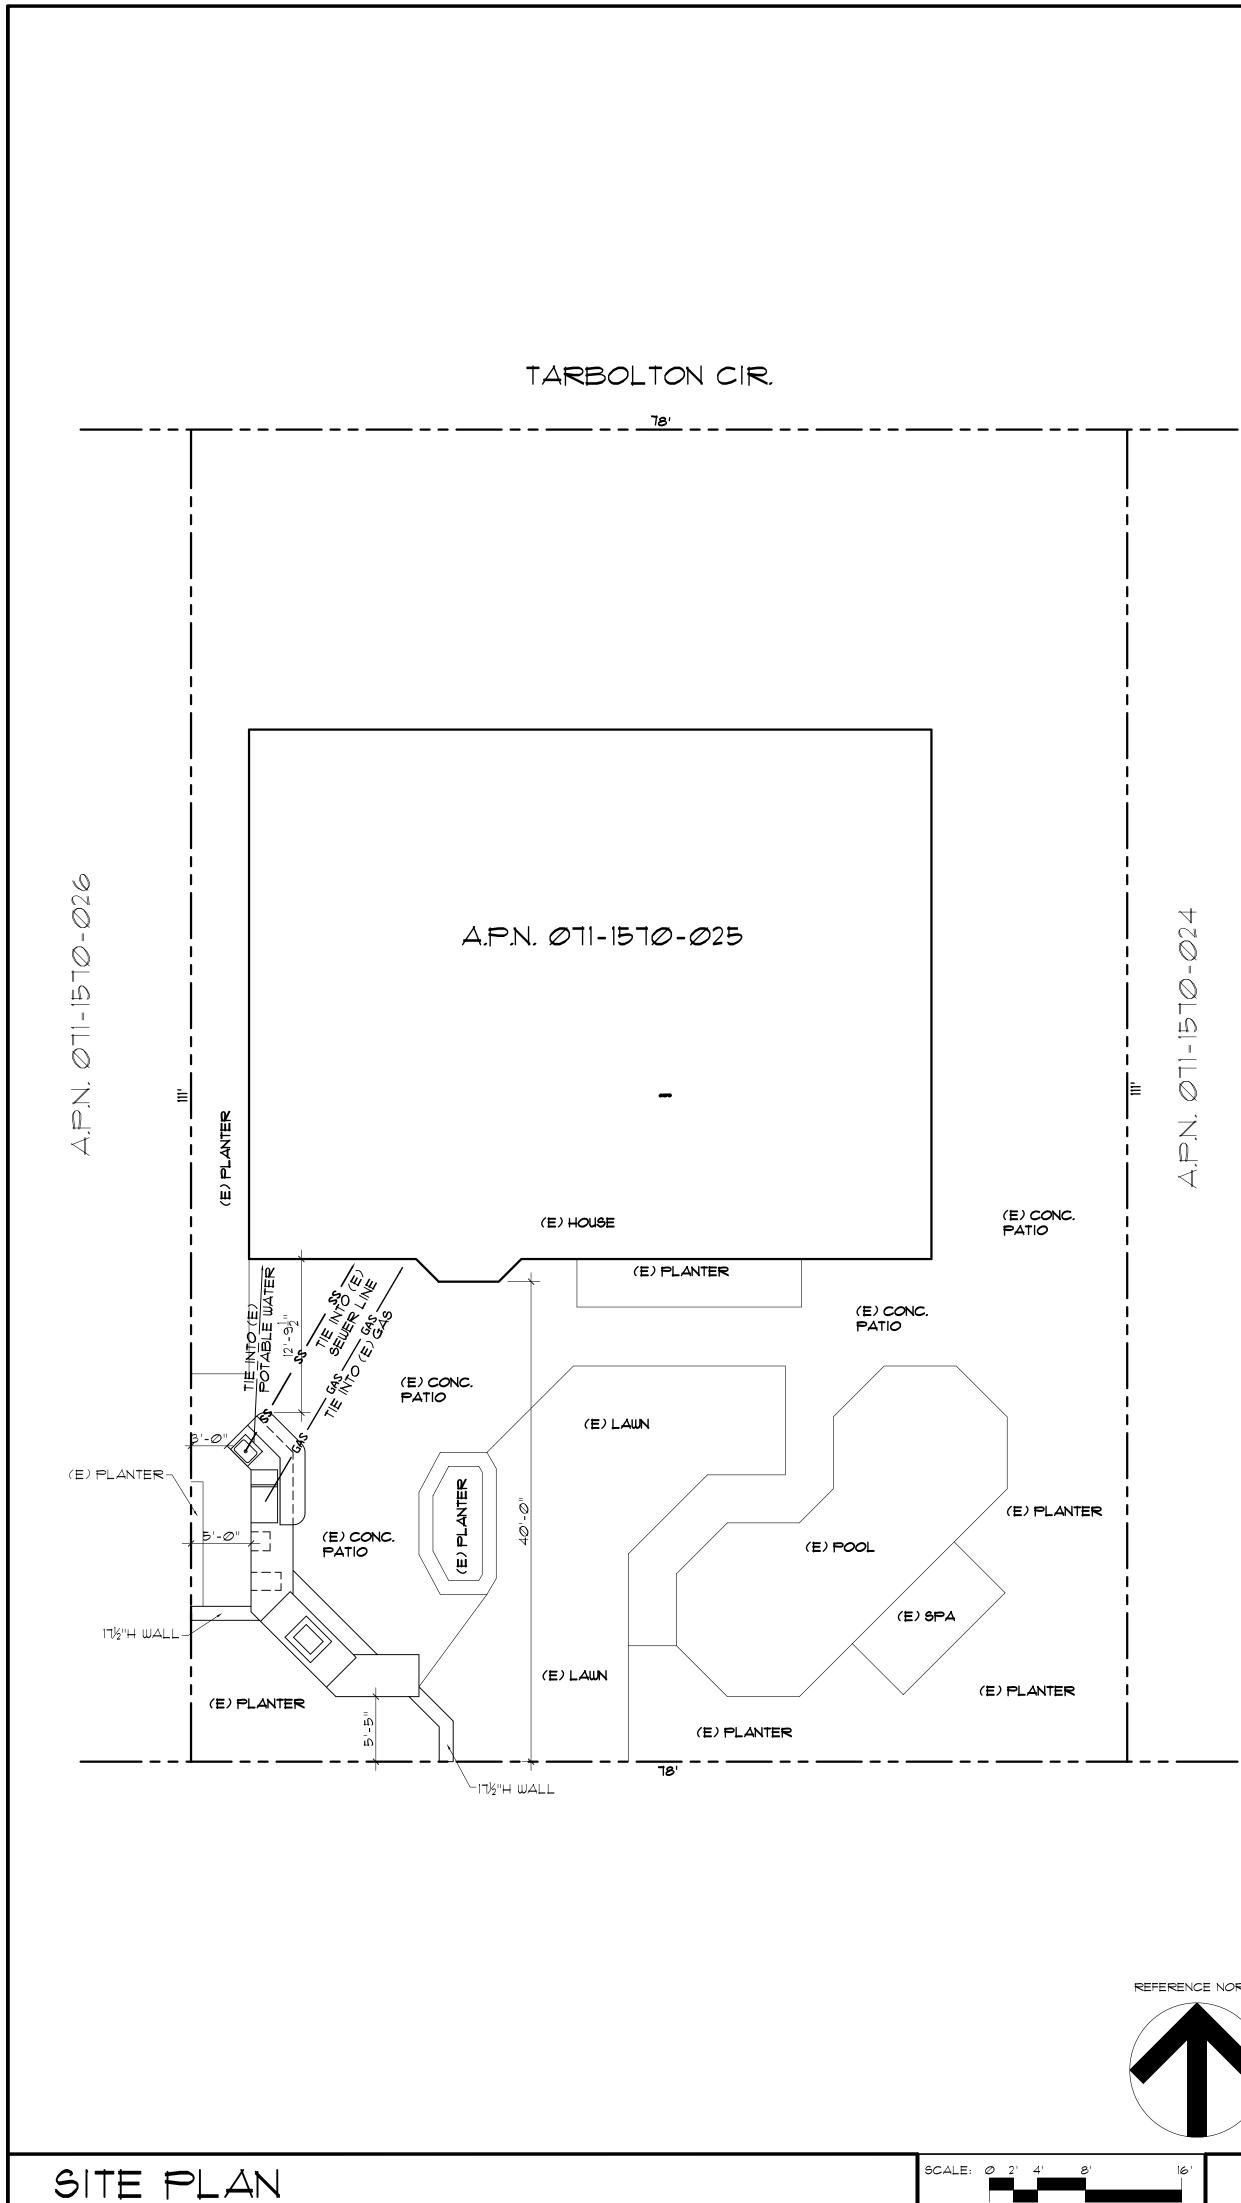

## SACRAMENTO DESIGN GROUP 11230 GOLD EXPRESS DR., SUITE 310 GOLD RIVER, CA, 950 PHONE: (877) 581-0866 FAX (916) 384-0075 www.SacramentoDesignGroup.com

| SHEET             | ABE        | BREVIATIO                               | DNS      |                       | PROJECT VICINITY M                                                                                              |
|-------------------|------------|-----------------------------------------|----------|-----------------------|-----------------------------------------------------------------------------------------------------------------|
| 00R               | N          | NORTH                                   | Ť        | TREAD                 |                                                                                                                 |
|                   | 0/         | OVER                                    | TEMP     | TEMPERED              |                                                                                                                 |
| <b>CENT</b>       | <i>о</i> с | ON CENTER                               | toc      | TOP OF CONCRETE       |                                                                                                                 |
| ACE               | 0FCI       | OWNER FURNISHED<br>CONTRACTOR INSTALLED | TOG      | TOP OF GRADE          |                                                                                                                 |
|                   |            |                                         | TOF      | TOP OF FLOOR          | AND                                                                         |
|                   |            |                                         | top      | TOP OF PAVEMENT       |                                                                                                                 |
| FAULT INTERRUPTOR | PB         | PUSH BUTTON                             | TOS      | TOP OF SLAB           |                                                                                                                 |
| IZED              | PH         | PHONE                                   | TOW      | TOP OF WALL           | A DE STATISTICS A DE THE AND A DE |
|                   | PL         | PLATE                                   | TV       | TELEVISION            | Cate (Key)                                                                                                      |
|                   |            |                                         | TYP      | TYPICAL               | Access)                                                                                                         |
|                   | POC        | POINT OF CONNECTION                     | UCR      | UNDER COUNTER REFRIG. |                                                                                                                 |
| R HEIGHT          | PT         | PRESSURE TREATED                        |          |                       | FILMER FILMER TO THE                                                                                            |
| BB                | Ŕ          | RISER                                   | ω        | WEST                  |                                                                                                                 |
|                   | REF        | REFRIGERATOR                            | W/       | WITH                  |                                                                                                                 |
|                   |            |                                         | wc       | WATER CLOSET          |                                                                                                                 |
| RY                |            | REINFORCED                              | WD       | WOOD                  |                                                                                                                 |
|                   | RM         | ROOM                                    |          |                       |                                                                                                                 |
|                   | RWD        | REDWOOD                                 | ωH       | WATER HEATER          | A DE PROPERTY AND DEPT                                                                                          |
|                   | 5          | SOUTH                                   | WP       | WATER PROOF           | Altering                                                                                                        |
|                   |            |                                         | wwm      | WELDED WIRE MESH      |                                                                                                                 |
| CTURER            | SB         | SET BACK                                |          |                       |                                                                                                                 |
| 1                 | SF         | SQUARE FOOT                             |          |                       |                                                                                                                 |
| E CABINET         | SHTHG      | SHEATHING                               |          |                       |                                                                                                                 |
|                   | SHWR       | SHOWER                                  |          |                       |                                                                                                                 |
|                   |            |                                         |          |                       |                                                                                                                 |
|                   | SIM        | SIMILAR                                 |          |                       |                                                                                                                 |
|                   | SIMP       | 'SIMPSON'                               |          |                       |                                                                                                                 |
|                   | SLD        | SLIDING                                 |          |                       |                                                                                                                 |
|                   | S#P        | SHELF & POLE                            |          |                       |                                                                                                                 |
|                   |            |                                         |          |                       | PROJECT LOCATION: APN@TI-157@-@25                                                                               |
|                   | STRUCT     | STRUCTURAL                              |          |                       | 1996 TARBOLTON CIRCLE                                                                                           |
|                   |            |                                         |          |                       | - FOLSOM, CA 95630                                                                                              |
|                   |            |                                         |          |                       |                                                                                                                 |
|                   |            | RECE AND ASSUMES N                      | IC RESPO | ONSIBILLY FOR ACTU.   | AL AS-BUILT CONDITIONS.                                                                                         |